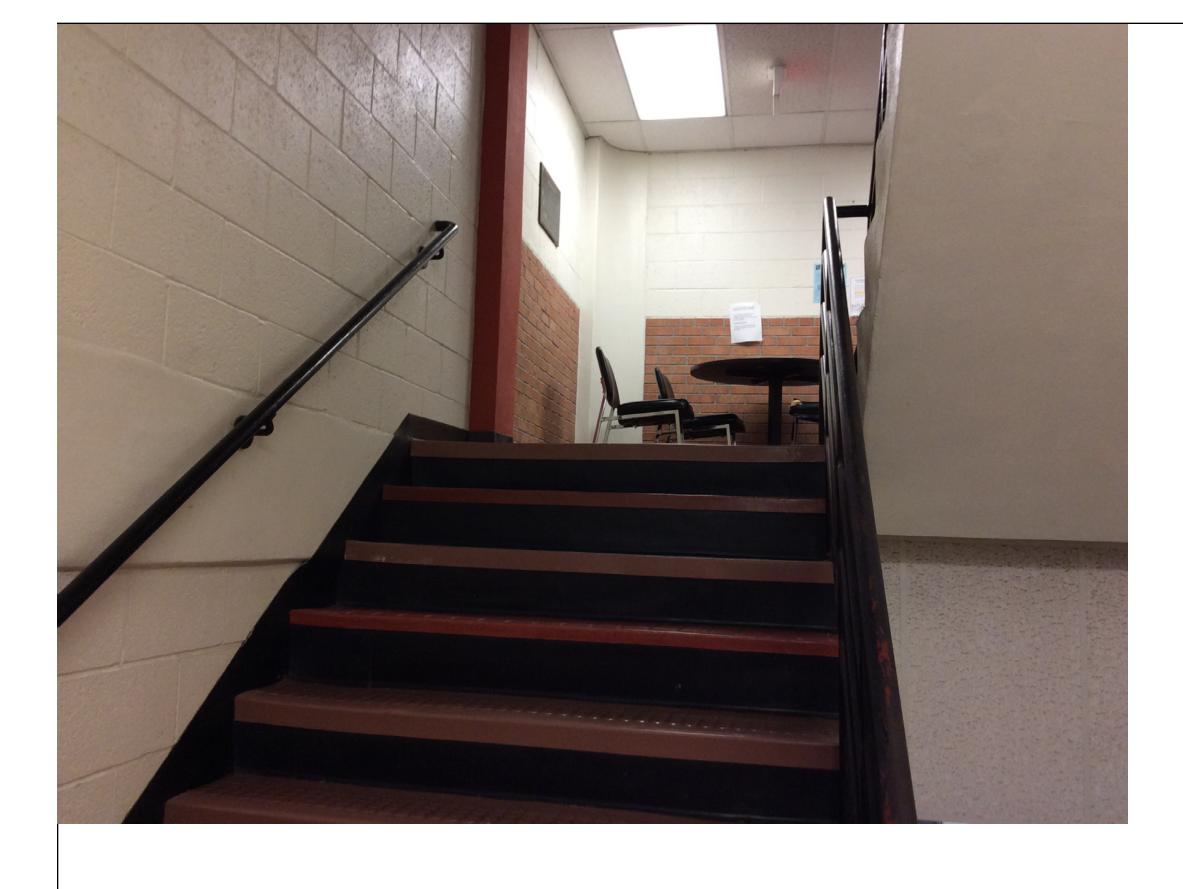

ARC Project# 21619







ADA Compliant Exterior Public Entries

NON ADA Compliant Exterior Public Entries



Reference Drawing - Not to Scale

|    |                | NMSU 2016 ADA Assessment<br>Phase 1<br>January 2017 |
|----|----------------|-----------------------------------------------------|
|    | Building #:    | 365                                                 |
|    | Building Name: | Speech Building                                     |
| es | Drawing Title: | Third Floor Plan                                    |

ARC Project# 21619







ADA Compliant Exterior Public Entries

NON ADA Compliant Exterior Public Entries



Reference Drawing - Not to Scale

|    |                | NMSU 2016 ADA Assessment<br>Phase 1<br>January 2017 |
|----|----------------|----------------------------------------