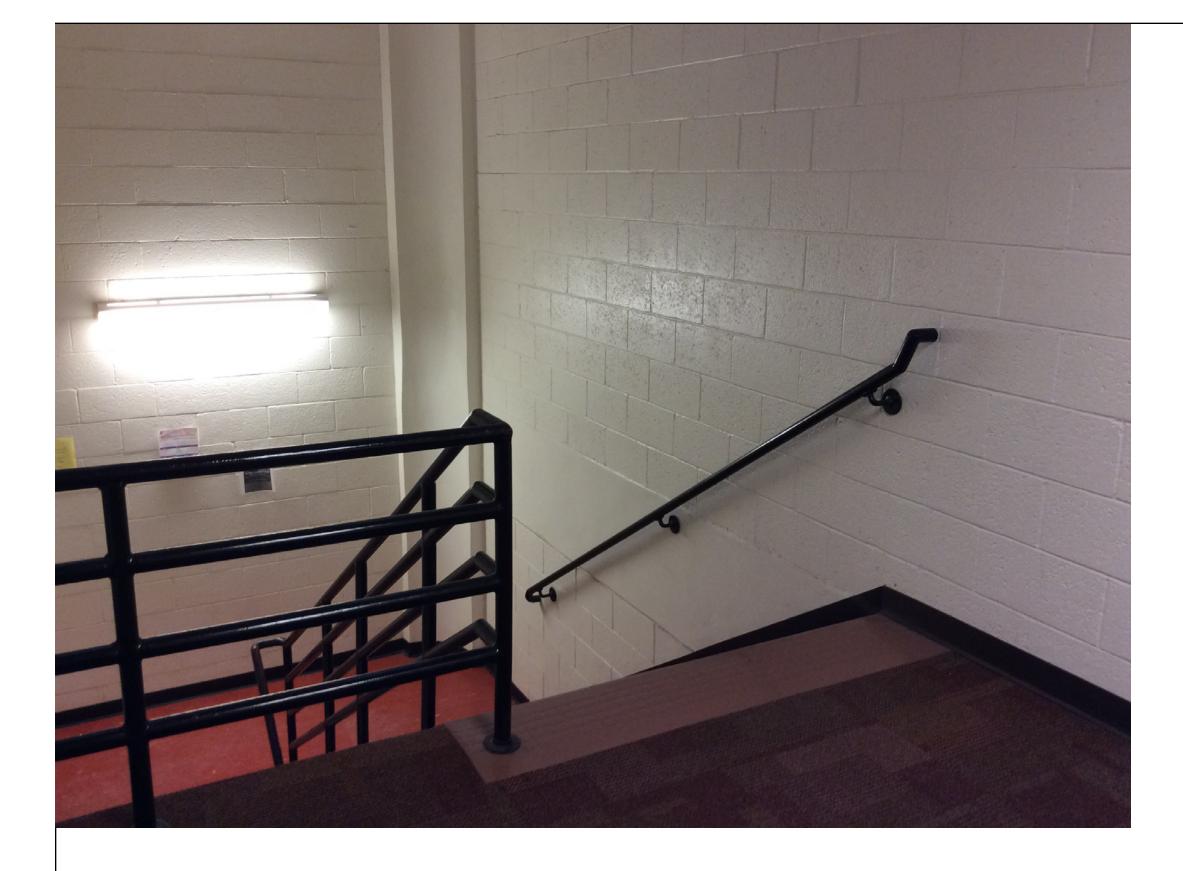

ARC Project# 21619







ADA Compliant Exterior Public Entries

NON ADA Compliant Exterior Public Entries



Reference Drawing - Not to Scale

|    |                | NMSU 2016 ADA Assessment<br>Phase 1<br>January 2017 |
|----|----------------|-----------------------------------------------------|
|    | Building #:    | 365                                                 |
|    | Building Name: | Speech Building                                     |
| es | Drawing Title: | Third Floor Plan                                    |

ARC Project# 21619







ADA Compliant Exterior Public Entries

NON ADA Compliant Exterior Public Entries



Reference Drawing - Not to Scale

|    |                | NMSU 2016 ADA Assessment<br>Phase 1<br>January 2017 |
|----|----------------|-----------------------------------------------------|
|    | Building #:    | 365                                                 |
|    | Building Name: | Speech Building                                     |
| es | Drawing Title: | Third Floor Plan                                    |

ARC Project# 21619