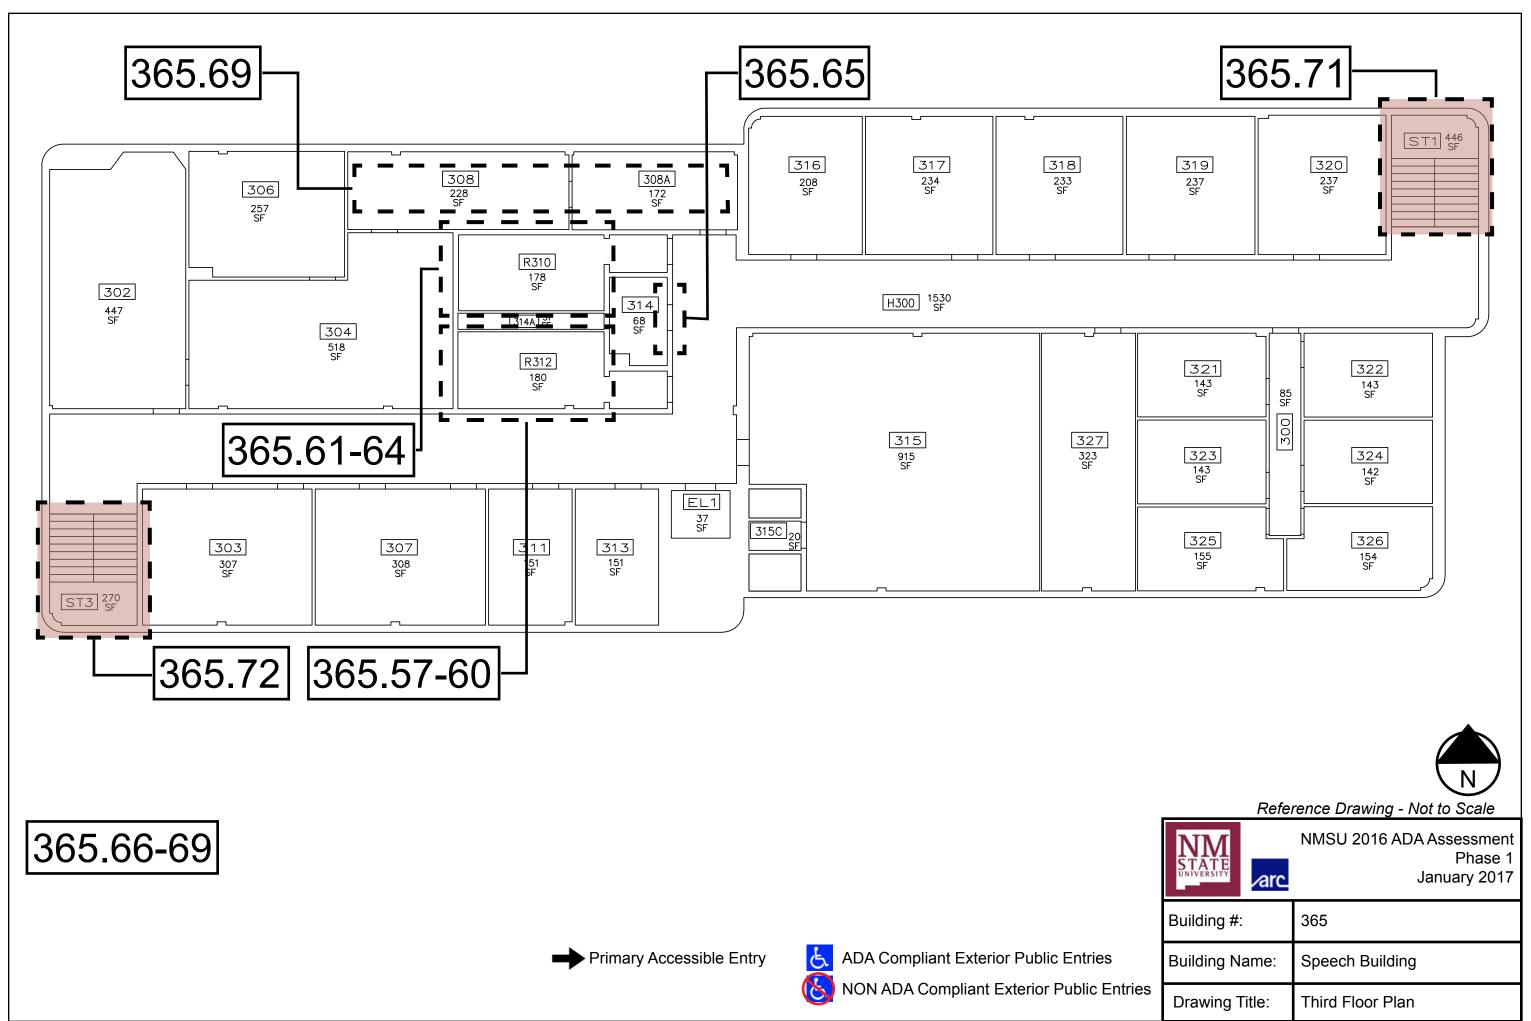

ARC Project# 21619

ADA Compliant Exterior Public Entries

NON ADA Compliant Exterior Public Entries

Reference Drawing - Not to Scale

|    |                | NMSU 2016 ADA Assessment<br>Phase 1<br>January 2017 |
|----|----------------|-----------------------------------------------------|
|    | Building #:    | 365                                                 |
|    | Building Name: | Speech Building                                     |
| es | Drawing Title: | Third Floor Plan                                    |